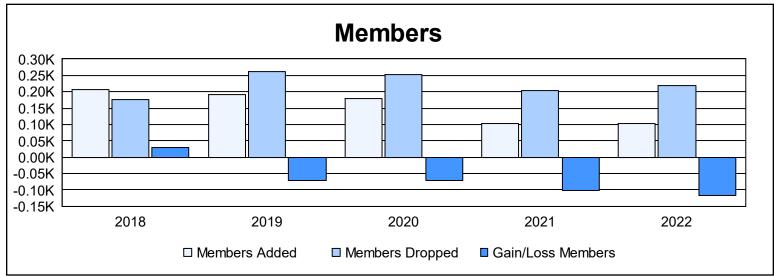

District 332 D As of June 2022 Cumulative

| Year      | New<br>Clubs | Dropped<br>Clubs | Gain/<br>Loss<br>Clubs | New<br>Members | Charter<br>Members | Reinstate<br>Members | Transfer<br>Members | Total<br>Member<br>Added | Total<br>Members<br>Dropped | Gain/<br>Loss<br>Members |
|-----------|--------------|------------------|------------------------|----------------|--------------------|----------------------|---------------------|--------------------------|-----------------------------|--------------------------|
| 2017-2018 | 0            | 1                | -1                     | 201            | 0                  | 7                    | 0                   | 208                      | 177                         | 31                       |
| 2018-2019 | 1            | 1                | 0                      | 166            | 21                 | 3                    | 0                   | 190                      | 261                         | -71                      |
| 2019-2020 | 0            | 1                | -1                     | 170            | 0                  | 4                    | 6                   | 180                      | 251                         | -71                      |
| 2020-2021 | 0            | 0                | 0                      | 94             | 1                  | 3                    | 5                   | 103                      | 204                         | -101                     |
| 2021-2022 | 0            | 2                | -2                     | 98             | 0                  | 4                    | 0                   | 102                      | 219                         | -117                     |
| Average   | 0            | 1                | -1                     | 146            | 4                  | 4                    | 2                   | 157                      | 222                         | -66                      |